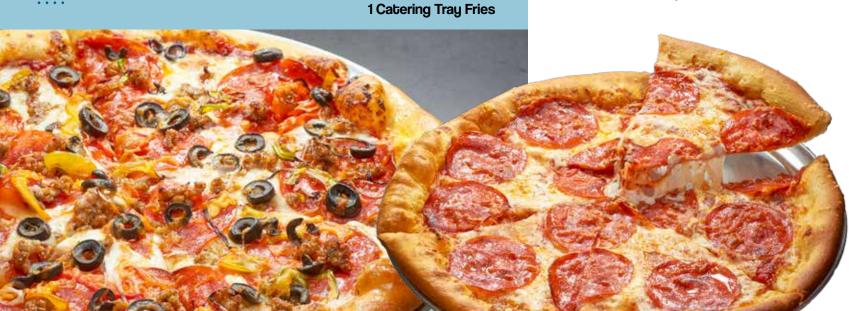

## Suggested Menu Items

| 10 guests       | 15 guests                                   | 25 guests                                   |  |
|-----------------|---------------------------------------------|---------------------------------------------|--|
| 2 XL Pizzas     | 4 XL Pizzas                                 | 6 XL Pizzas                                 |  |
| 2 Cheesy Sticks | 2 Cheesy Sticks                             | 3 Cheesy Sticks                             |  |
| 1 Family Salads | 3 Family Salads                             | 4 Family Salads                             |  |
| • • • •         | 1 Catering Tray<br>Chicken Wings or Tenders | 1 Catering Tray<br>Chicken Wings or Tenders |  |
| • • • •         |                                             | 1 Catering Tray Fries                       |  |