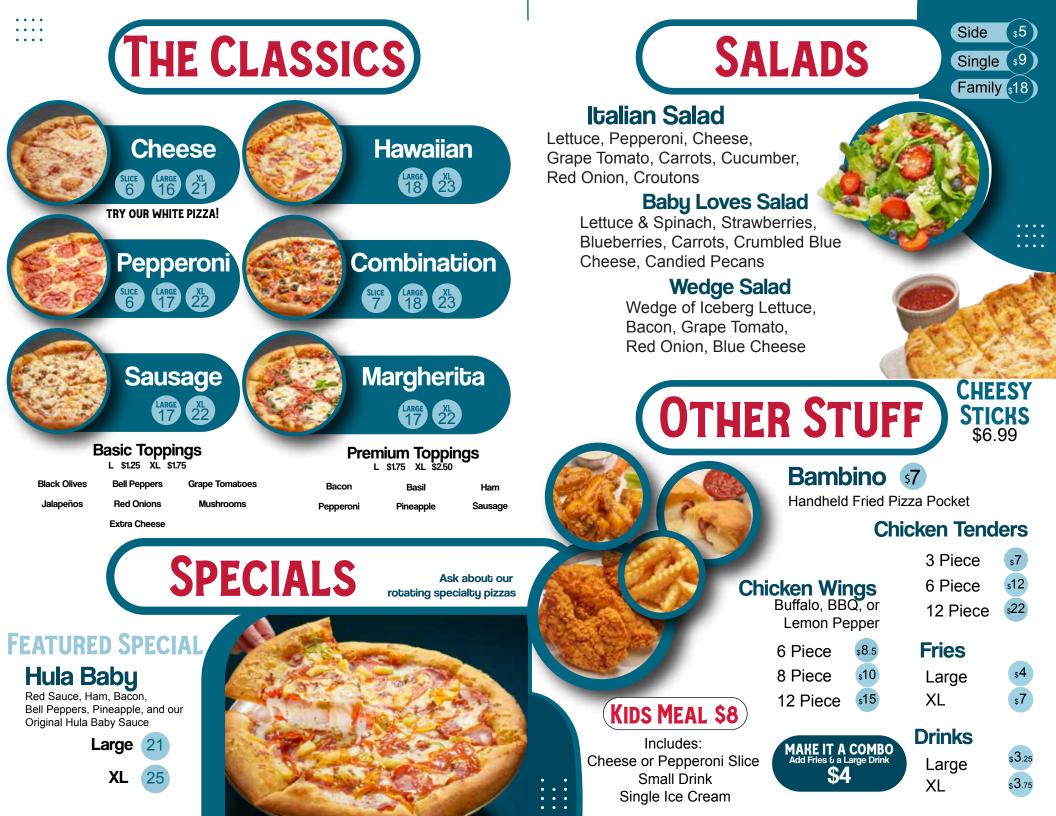

## Suggested Menu Items

| 10 guests       | 15 guests                                   | 25 guests                                   |  |
|-----------------|---------------------------------------------|---------------------------------------------|--|
| 2 XL Pizzas     | 4 XL Pizzas                                 | 6 XL Pizzas                                 |  |
| 2 Cheesy Sticks | 2 Cheesy Sticks                             | 3 Cheesy Sticks                             |  |
| 1 Family Salads | 3 Family Salads                             | 4 Family Salads                             |  |
| • • • •         | 1 Catering Tray<br>Chicken Wings or Tenders | 1 Catering Tray<br>Chicken Wings or Tenders |  |
| • • • •         |                                             | 1 Catering Tray Fries                       |  |